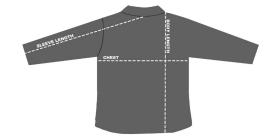

## SIZE CHART

## **HOW TO MEASURE:**

Smooth out wrinkles and lay garment flat on a table before measuring.

**CHEST** – Measure from 1" below armhole straight across chest.

SLEEVE LENGTH – Measure from center back of neck to sleeve opening.

**BODY LENGTH** – Measure from high point shoulder to sweep opening.

| SIZES (Measurement in inches)          | XS   | S    | M    | L    | XL   | 2XL  | 3XL  | 4XL  | 5XL  | 6XL  |
|----------------------------------------|------|------|------|------|------|------|------|------|------|------|
| CHEST ( 1" below armhole)              | 18.5 | 20.5 | 22.5 | 24.5 | 26.5 | 28.5 | 30.5 | 31.5 | 32.5 | 33.5 |
| SLEEVE LENGTH (From center back neck)  | 34   | 35   | 36   | 37   | 38   | 39   | 40   | 41   | 42   | 43   |
| BODY LENGTH (From high point shoulder) | 29   | 30   | 31   | 32   | 33   | 34   | 35   | 36   | 37   | 38   |
|                                        |      |      |      |      |      |      |      |      |      |      |
| TALL SIZES (Measurement in inches)     | LT   | XLT  | 2XLT | 3XLT | 4XLT | 5XLT | 6XLT |      |      |      |
| CHEST ( 1" below armhole)              | 24.5 | 26.5 | 28.5 | 30.5 | 31.5 | 32.5 | 33.5 |      |      |      |
| SLEEVE LENGTH (From center back neck)  | 39   | 40   | 41   | 42   | 43   | 44   | 45   |      |      |      |
| BODY LENGTH (From high point shoulder) | 34   | 35   | 36   | 37   | 38   | 39   | 40   |      |      |      |