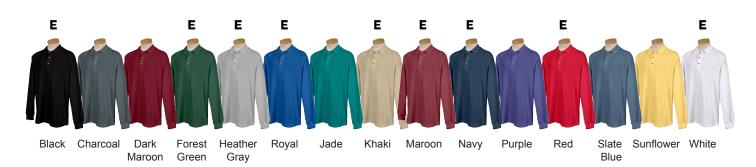

## 608 Champion

Men's 8.2 oz. 60% cotton/40% polyester pique knit long sleeve golf shirt. Constructed with a clean finished placket and square hemmed bottom. Features three horn buttons and double-stitched seams for added strength and durability.



All Colors:

XS | S | M | L | XL | 2XL | 3XL | 4XL

Extended Color Sizes:

5XL | 6XL | LT | XLT | 2XLT | 3XLT | 4XLT | 5XLT | 6XLT









## COLORS



**E** - Extended Sizes Available

## SIZE CHART

## **HOW TO MEASURE:**

Smooth out wrinkles and lay garment flat on a table before measuring.

**CHEST** – Measure from 1" below armhole straight across chest.

SLEEVE LENGTH – Measure from center back of neck to sleeve opening.

**BODY LENGTH** – Measure from high point shoulder to sweep opening.



| SIZES (Measurement in inches)          | XS   | S    | M    | L    | XL   | 2XL  | 3XL  | 4XL  | 5XL  | 6XL  |
|----------------------------------------|------|------|------|------|------|------|------|------|------|------|
| CHEST ( 1" below armhole)              | 18.5 | 20.5 | 22.5 | 24.5 | 26.5 | 28.5 | 30.5 | 31.5 | 32.5 | 33.5 |
| SLEEVE LENGTH (From center back neck)  | 34   | 35   | 36   | 37   | 38   | 39   | 40   | 41   | 42   | 43